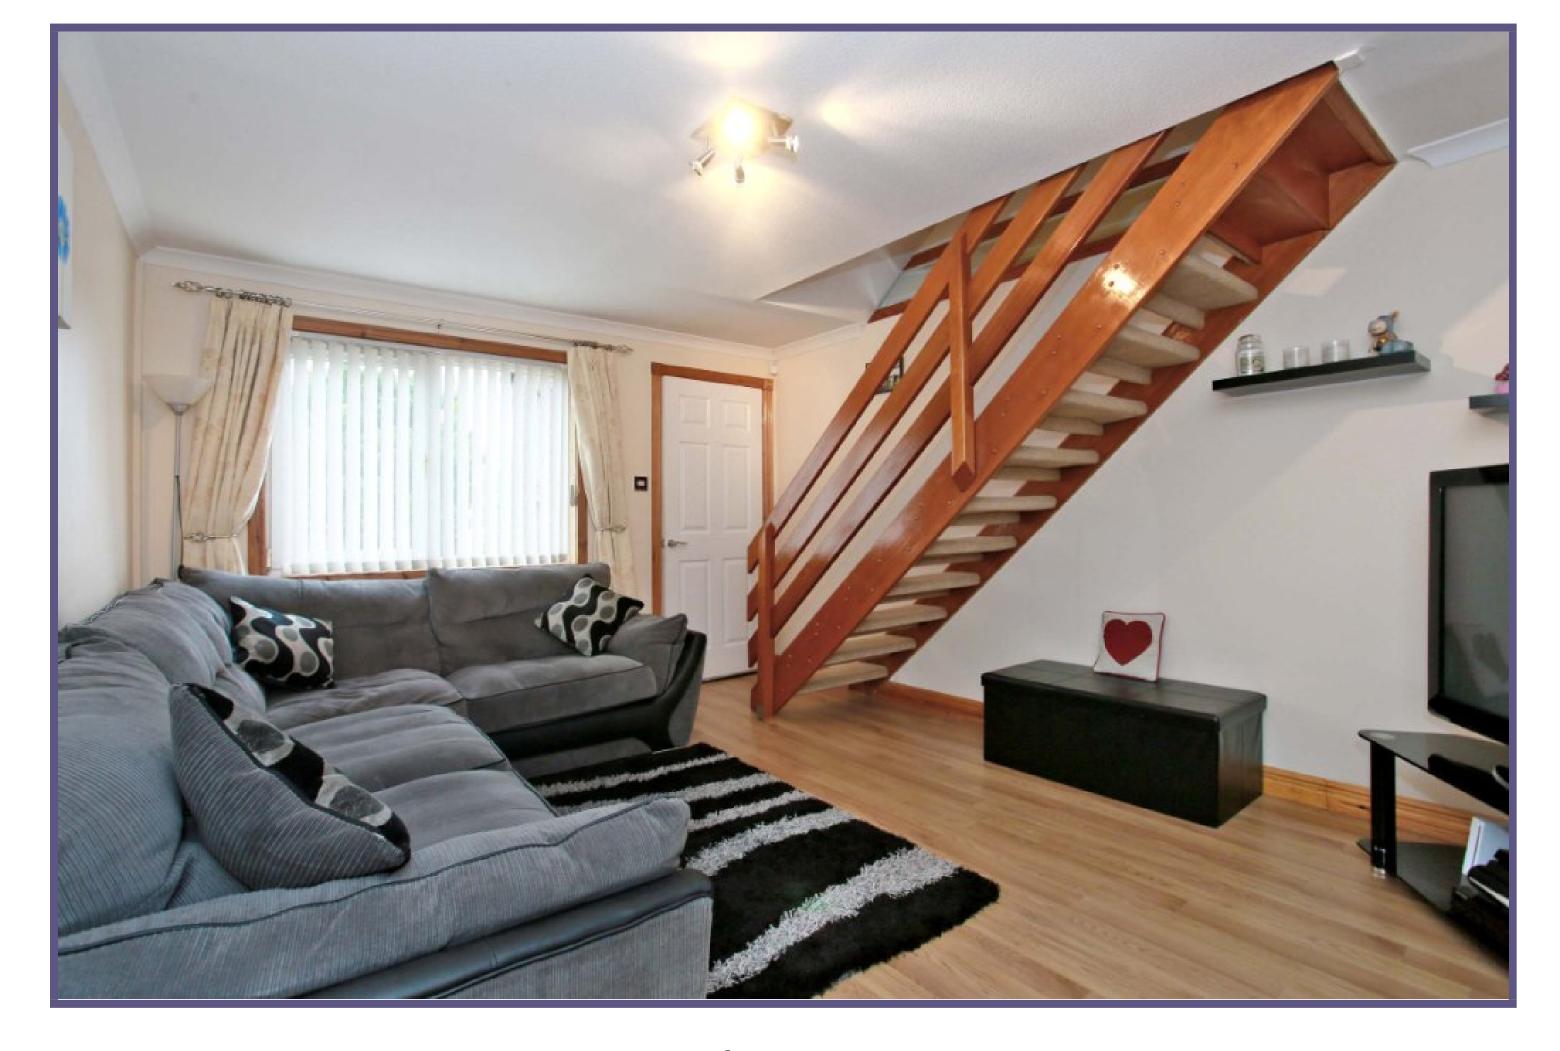

The accommodation firstly comprises of an entrance vestibule allowing access to the main accommodation being the generous lounge. The lounge has been finished in a pleasing neutral decor and allows space for a variety of furnishings whilst also permitting access to the first floor and kitchen. Having been fitted with a range of base and wall units, the kitchen offers plentiful storage and work surfaces along with an attractive outlook to the rear.

## **ACCOMMODATION**

(Ground Floor)
Lounge
15'3" x 11'8" (4.65m x 3.56m) approx.
Kitchen
11'8" x 4"" (3.56m x 1.22m) approx.

(First Floor)
Double Bedroom
9'10" x 8'8" (3m x 2.64m) approx.
Double Bedroom
11'10" x 7"" (3.61m x 2.13m) approx.
Bathroom
5'9" x 6'8" (1.75m x 2.03m) approx.