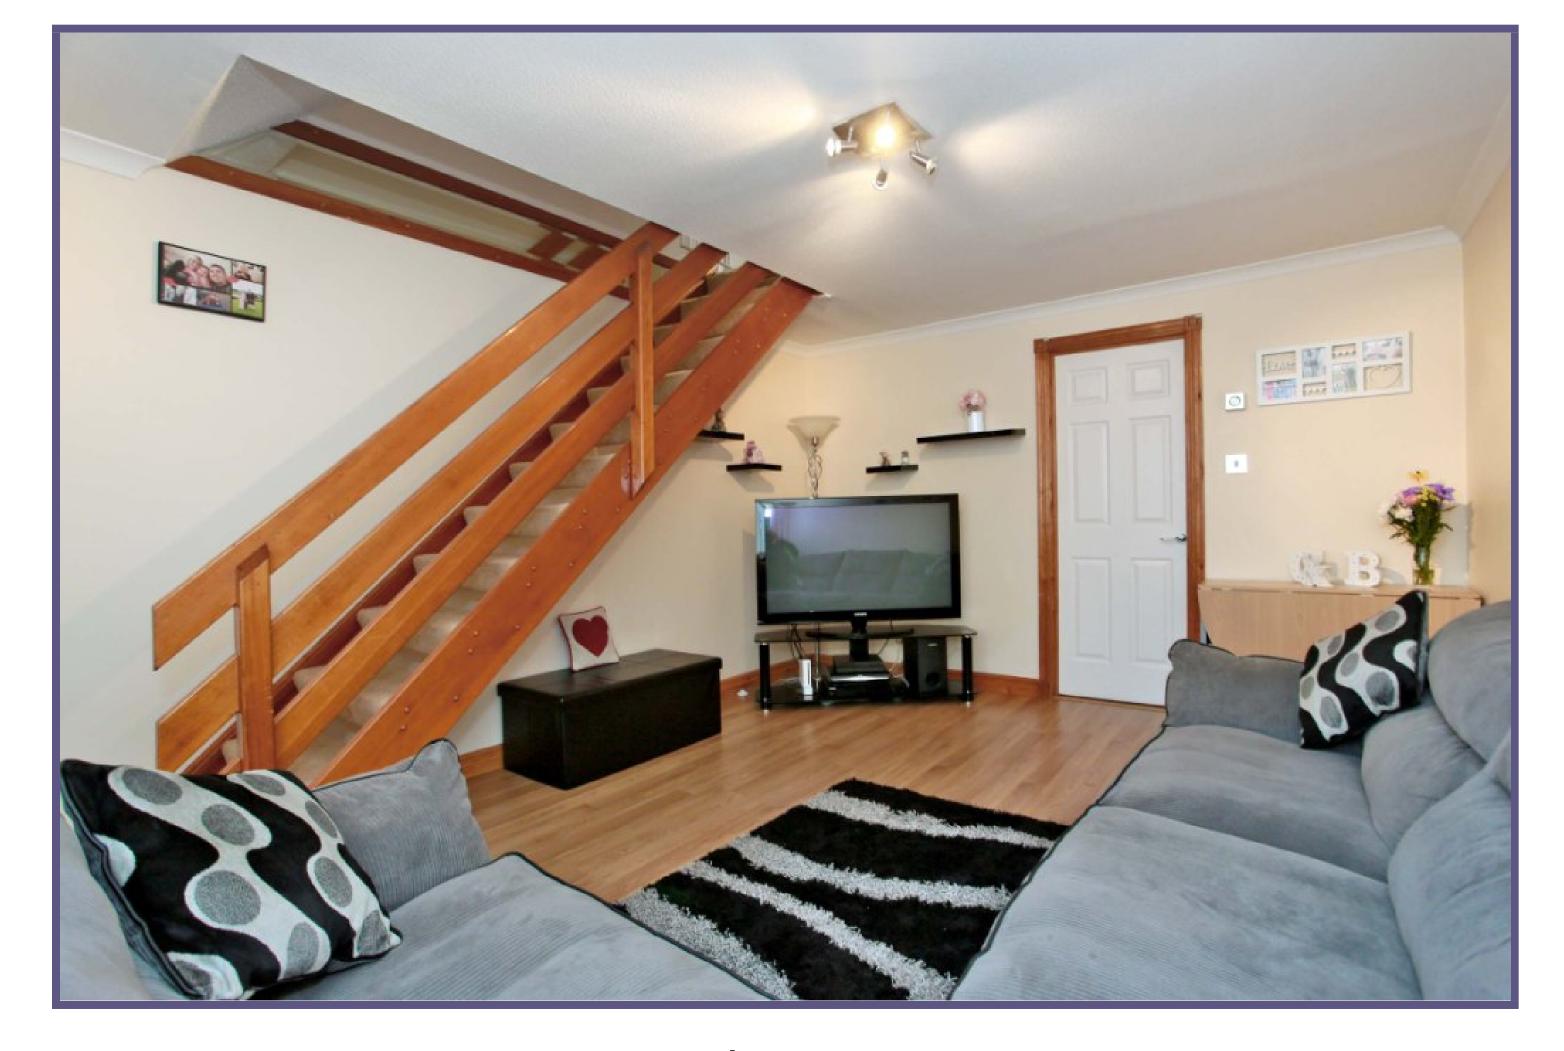

The accommodation firstly comprises of an entrance vestibule allowing access to the main accommodation being the generous lounge. The lounge has been finished in a pleasing neutral decor and allows space for a variety of furnishings whilst also permitting access to the first floor and kitchen. Having been fitted with a range of base and wall units, the kitchen offers plentiful storage and work surfaces along with an attractive outlook to the rear.

## **ACCOMMODATION**

(Ground Floor)
Lounge
15'3" x 11'8" (4.65m x 3.56m) approx.
Kitchen
11'8" x 4"" (3.56m x 1.22m) approx.

(First Floor)
Double Bedroom
9'10" x 8'8" (3m x 2.64m) approx.
Double Bedroom
11'10" x 7"" (3.61m x 2.13m) approx.
Bathroom
5'9" x 6'8" (1.75m x 2.03m) approx.