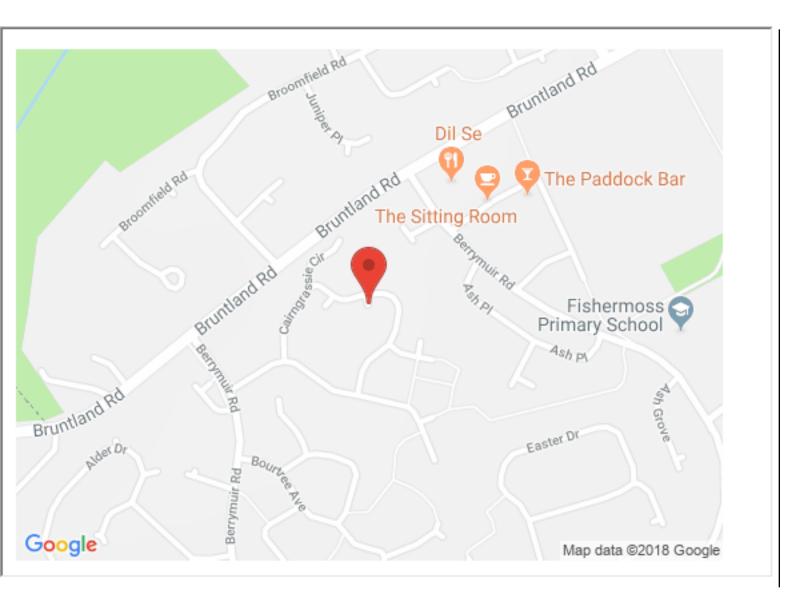

## **Property location**

## **Directions**

Travelling south on the A90 take the third entrance into Portlethen and turn first right onto Berrymuir Road. Take the first left into Cairngrassie Drive and take the first left for Cairngrassie Circle.

## Location

Portlethen is a popular town, only a short drive south of Aberdeen City Centre, which is served by both regular rail and bus services. Both primary and secondary education are catered for in the town along with a host of amenities including a health centre, church, village hall, swimming pool, 18 hole golf course, restaurants, pubs and a range of shops.