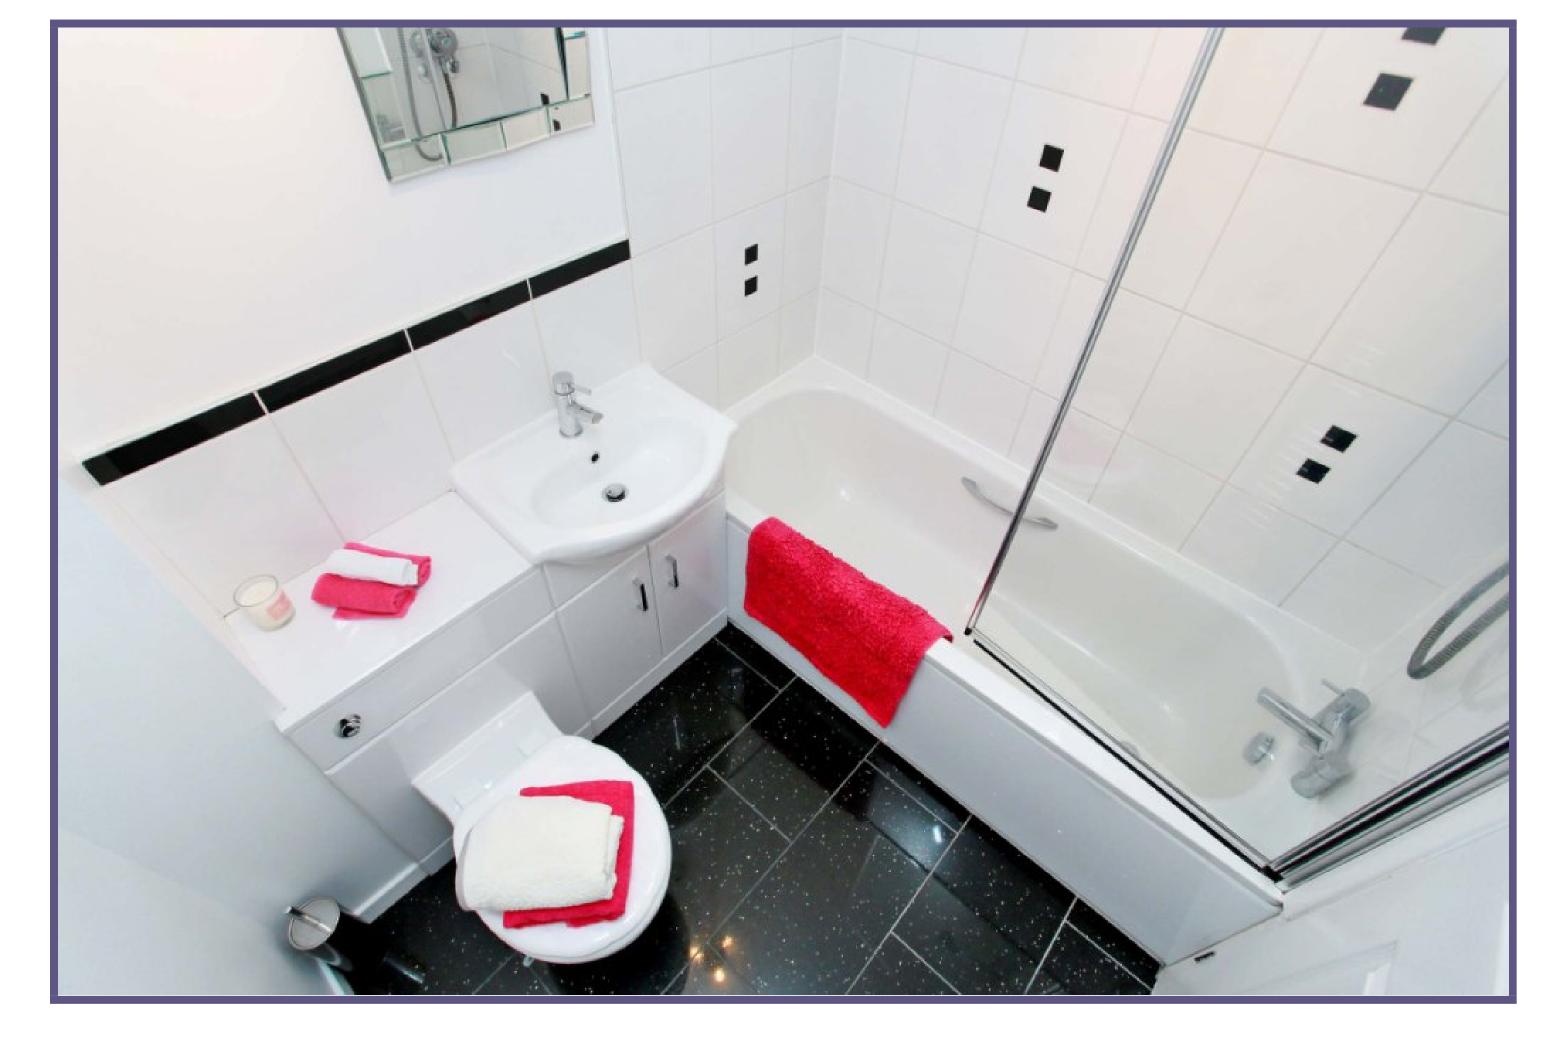

To the first floor, there are two well proportioned double bedrooms, both allowing space for various bedroom furniture. The upgraded bathroom offers a white suite comprising a w.c., hand wash basin and shower over bath.