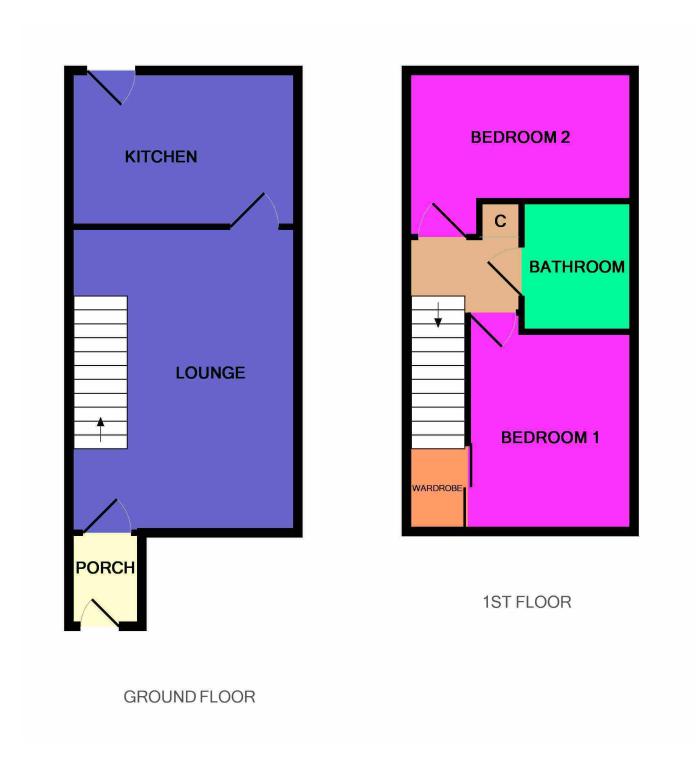

## **ACCOMMODATION**

(Ground Floor)
Lounge
15'3" x 11'8" (4.65m x 3.56m) approx.
Kitchen
11'8" x 4"" (3.56m x 1.22m) approx.

(First Floor)
Double Bedroom
9'10" x 8'8" (3m x 2.64m) approx.
Double Bedroom
11'10" x 7"" (3.61m x 2.13m) approx.
Bathroom
5'9" x 6'8" (1.75m x 2.03m) approx.

**Double Bedroom** 

**Double Bedroom** 

**Double Bedroom** 

**Bathroom** 

**Floorplan** 