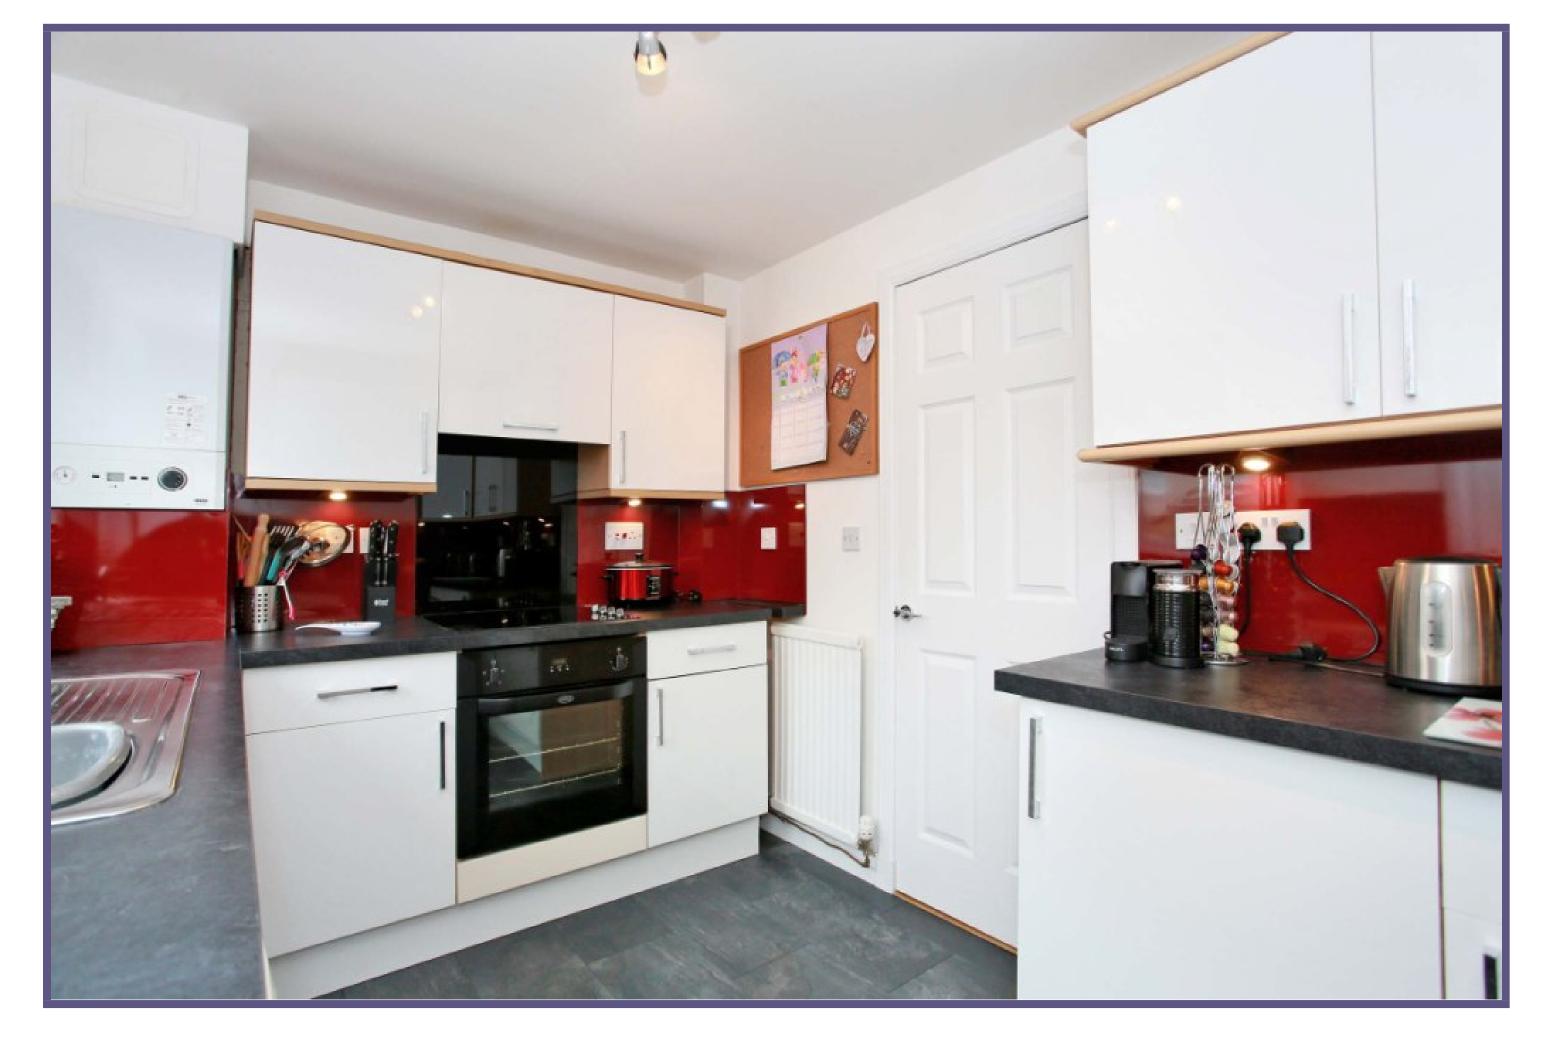

The accommodation firstly comprises of an entrance vestibule allowing access to the main accommodation being the generous lounge. The lounge has been finished in a pleasing neutral decor and allows space for a variety of furnishings whilst also permitting access to the first floor and kitchen. Having been fitted with a range of base and wall units, the kitchen offers plentiful storage and work surfaces along with an attractive outlook to the rear.

## **ACCOMMODATION**

(Ground Floor)
Lounge
15'3" x 11'8" (4.65m x 3.56m) approx.
Kitchen
11'8" x 4"" (3.56m x 1.22m) approx.

(First Floor)
Double Bedroom
9'10" x 8'8" (3m x 2.64m) approx.
Double Bedroom
11'10" x 7"" (3.61m x 2.13m) approx.
Bathroom
5'9" x 6'8" (1.75m x 2.03m) approx.