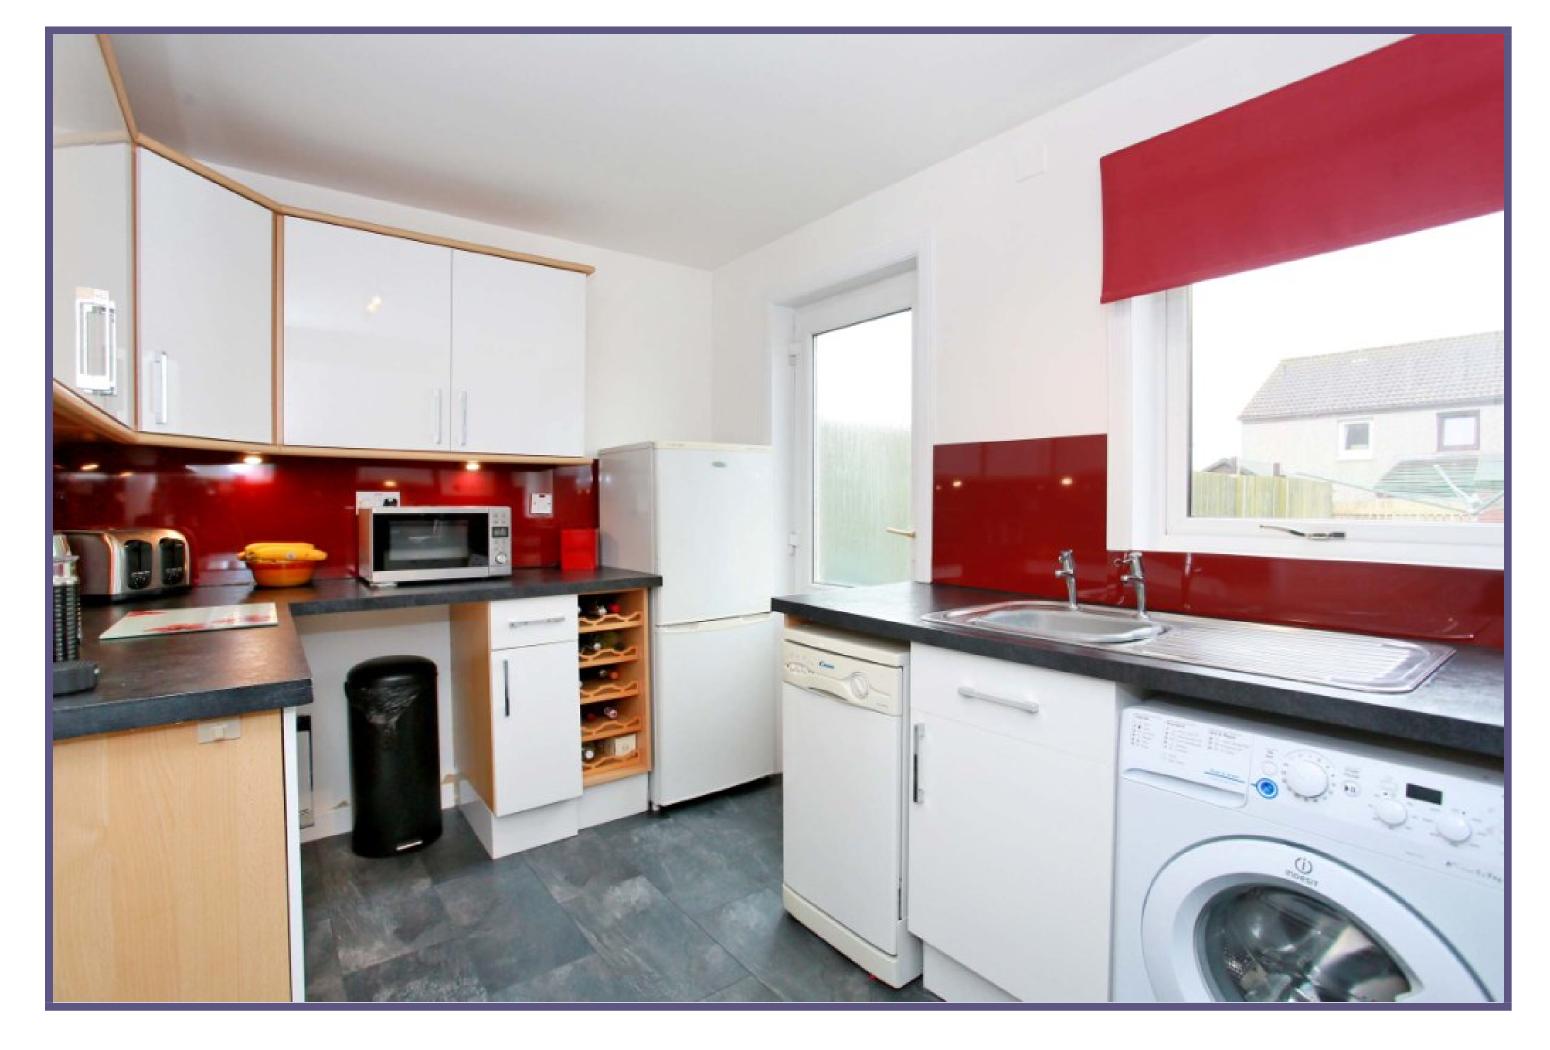

The accommodation firstly comprises of an entrance vestibule allowing access to the main accommodation being the generous lounge. The lounge has been finished in a pleasing neutral decor and allows space for a variety of furnishings whilst also permitting access to the first floor and kitchen. Having been fitted with a range of base and wall units, the kitchen offers plentiful storage and work surfaces along with an attractive outlook to the rear.

Gas Central Heating

**Double Glazing** 

**Private Parking** 

**EPC Band C** 

Lounge

Lounge

Kitchen

Kitchen